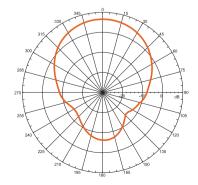

### • Radiation Patterns:

V-Plane Co-Polarization Pattern

H-Plane Co-Polarization Pattern

www.tp-link.com

### • Specifications:

| Frequency Range           | 2.4GHz~2.5GHz                     |
|---------------------------|-----------------------------------|
| Impedance                 | 50 Ohms                           |
| Gain                      | 9 dBi                             |
| VSWR                      | 1.92 : 1 Max                      |
| Polarization              | Linear, Vertical                  |
| Beamwidth (HPBW)          | Horizontal: 60°                   |
|                           | Vertical: 76°                     |
| Connector                 | TL-ANT2409A: RP-SMA Female        |
|                           | TL-ANT2409B: N-Type Female (Jack) |
| Cable                     | 100cm CFD-200                     |
| Radiation                 | Directional                       |
| Application               | Indoor/Outdoor                    |
| Mount Style               | Pole Mount / Wall Mount           |
| Dimensions (L x W x H mm) | 120 x 120 x 40 mm                 |
| Operating Temperature     | -10°C~60°C (14°F∼140°F);          |
| Storage Temperature       | -40°C~80°C (-40°F~176°F)          |
| Operating Humidity        | 10%~90% non-condensing            |
| Storage Humidity          | 5%~90% non-condensing             |
| Standards                 | RoHS, WEEE                        |
|                           |                                   |