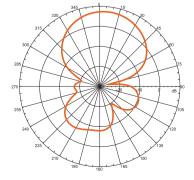

### • Radiation Patterns:

V-Plane Co-Polarization Pattern

H-Plane Co-Polarization Pattern

www.tp-link.com

### • Specifications:

| Frequency Range           | 2.4GHz~2.5GHz                     |
|---------------------------|-----------------------------------|
| Impedance                 | 50 Ohms                           |
| Gain                      | 9 dBi                             |
| VSWR                      | 1.92 : 1 Max                      |
| Polarization              | Linear, Vertical                  |
| Beamwidth (HPBW)          | Horizontal: 60°                   |
|                           | Vertical: 76°                     |
| Connector                 | TL-ANT2409A: RP-SMA Female        |
|                           | TL-ANT2409B: N-Type Female (Jack) |
| Cable                     | 100cm CFD-200                     |
| Radiation                 | Directional                       |
| Application               | Indoor/Outdoor                    |
| Mount Style               | Pole Mount / Wall Mount           |
| Dimensions (L x W x H mm) | 120 x 120 x 40 mm                 |
| Operating Temperature     | -10°C~60°C (14°F∼140°F);          |
| Storage Temperature       | -40°C~80°C (-40°F~176°F)          |
| Operating Humidity        | 10%~90% non-condensing            |
| Storage Humidity          | 5%~90% non-condensing             |
| Standards                 | RoHS, WEEE                        |
|                           |                                   |