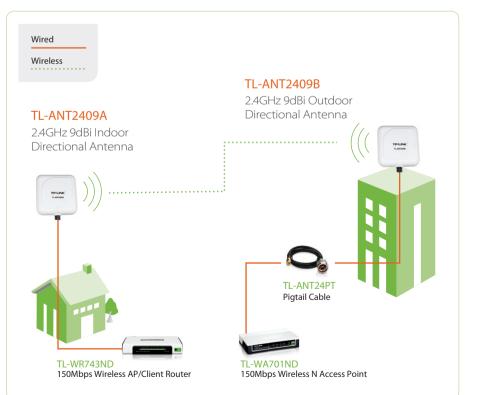

# • Diagram:

#### **Optional Accessories:**

- 5meters Antenna Extension Cable TL-ANT24EC5S
- 3 Meters Antenna Extension Cable TL-ANT24EC3S
- Pigtail Cable
- TL-ANT24PT

orm or by any <u>means or used to make</u>