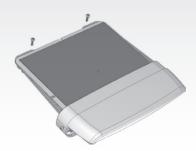

## **MOUNTING OPTIONS**

to your PCB).

according to the picture.

**STEP 10** The StationBox<sup>™</sup> is completed now and you

can close it with Removable cover (before placing the Removable cover you can connect appropriate cables