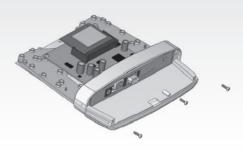

**STEP 4** Screw the board of your device by using applied screws. Amount of the screws depends on amount of the Spacers that are used for your board.

**STEP 8** Whole entity fix by using 2 screws according to the picture.

## **MOUNTING OPTIONS**

to your PCB).

according to the picture.

**STEP 10** The StationBox<sup>™</sup> is completed now and you

can close it with Removable cover (before placing the Removable cover you can connect appropriate cables