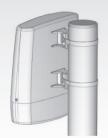

## **MOUNTING OPTIONS**

to your PCB).

according to the picture.

**STEP 10** The StationBox<sup>™</sup> is completed now and you

can close it with Removable cover (before placing the Removable cover you can connect appropriate cables

The StationBox<sup>™</sup> can be installed on the mass or console by using applied Cable ties.

The Stationbox<sup>™</sup> can be installed on the mass, console or wall by using our NanoBracket™ Note: NanoBracket<sup>™</sup> is sold separately.