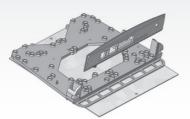

**STEP 1** Insert panel into the gap in the part "Base". Choice of the panel depends on board you want to use for installation in StationBox™. The package of the StationBox™ includes 4 different types of panels dedicated for 4 different boards. Other panels can be ordered at your supplier.

**STEP 5** Insert Lower part into "Base" according to the picture.

**STEP 2** Insert Spacers into appropriate holes on the part "Base". Amount of Spacers and its location depend onthe type of board you want to install.