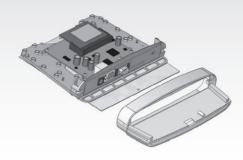

**STEP 5** Insert Lower part into "Base" according to the picture.

**STEP 2** Insert Spacers into appropriate holes on the part "Base". Amount of Spacers and its location depend onthe type of board you want to install.

**STEP 6** Fix the Lower part by using 3 applied screws.

**STEP 3** Place the board of your device into holes on the front side of part "Base" and on appropriate positions considering the Spacers.

**STEP 7** Attach antenna using 2 screws at the upper part of antenna (using free holes), according to the picture. Then, connect the piqtail to the radio.