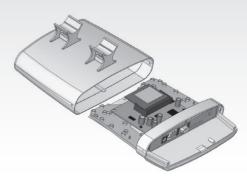

## **MOUNTING OPTIONS**

to your PCB).

according to the picture.

**STEP 10** The StationBox<sup>™</sup> is completed now and you

can close it with Removable cover (before placing the Removable cover you can connect appropriate cables