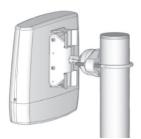

## **MOUNTING OPTIONS**

to your PCB).

according to the picture.

**STEP 10** The StationBox<sup>™</sup> is completed now and you

can close it with Removable cover (before placing the Removable cover you can connect appropriate cables

The StationBox<sup>™</sup> can be installed on the mass or console by using applied Cable ties.

The Stationbox<sup>™</sup> can be installed on the mass, console or wall by using our NanoBracket™ Note: NanoBracket<sup>™</sup> is sold separately.