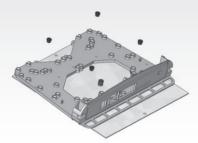

**STEP 6** Fix the Lower part by using 3 applied screws.

**STEP 3** Place the board of your device into holes on the front side of part "Base" and on appropriate positions considering the Spacers.

**STEP 7** Attach antenna using 2 screws at the upper part of antenna (using free holes), according to the picture. Then, connect the piqtail to the radio.

**STEP 4** Screw the board of your device by using applied screws. Amount of the screws depends on amount of the Spacers that are used for your board.

**STEP 8** Whole entity fix by using 2 screws according to the picture.