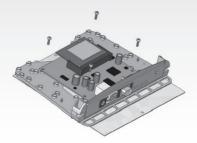

**STEP 6** Fix the Lower part by using 3 applied screws.

**STEP 3** Place the board of your device into holes on the front side of part "Base" and on appropriate positions considering the Spacers.

**STEP 7** Attach antenna using 2 screws at the upper part of antenna (using free holes), according to the picture. Then, connect the piqtail to the radio.

**STEP 4** Screw the board of your device by using applied screws. Amount of the screws depends on amount of the Spacers that are used for your board.

**STEP 8** Whole entity fix by using 2 screws according to the picture.