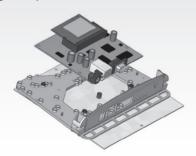

**STEP 1** Insert panel into the gap in the part "Base". Choice of the panel depends on board you want to use for installation in StationBox™. The package of the StationBox™ includes 4 different types of panels dedicated for 4 different boards. Other panels can be ordered at your supplier.

**STEP 5** Insert Lower part into "Base" according to the picture.

**STEP 2** Insert Spacers into appropriate holes on the part "Base". Amount of Spacers and its location depend onthe type of board you want to install.

**STEP 6** Fix the Lower part by using 3 applied screws.

**STEP 3** Place the board of your device into holes on the front side of part "Base" and on appropriate positions considering the Spacers.

**STEP 7** Attach antenna using 2 screws at the upper part of antenna (using free holes), according to the picture. Then, connect the piqtail to the radio.

**STEP 4** Screw the board of your device by using applied screws. Amount of the screws depends on amount of the Spacers that are used for your board.

**STEP 8** Whole entity fix by using 2 screws according to the picture.